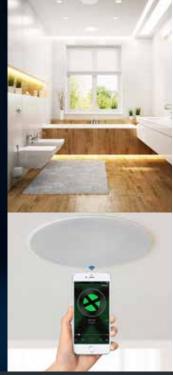

# **IP44 RATED BATHROOM MODELS AVAILABLE**

Bring music to your bathrooms with our IP44 rated Bluetooth ceiling speakers.

CEILING SPEAKER