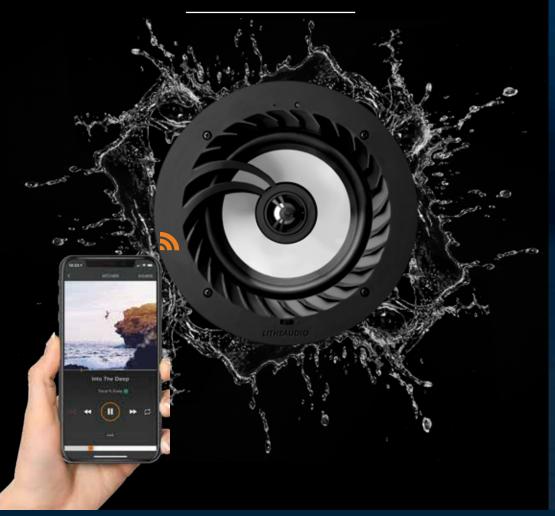

### ALL-IN-ONE BLUETOOTH CEILING SPEAKERS

Seamlessly integrate audio in to any room with our innovative Lithe Audio Wireless Bluetooth Ceiling Speaker. Designed to enable high quality audio streaming from any Bluetooth-enabled device, this ceiling speaker combines amplifier, receivers and audio in a single, compact and easy to install unit.

#### POWER IT. SYNC IT. PLAY IT. ™

STANDARD & IP44 RATED BATHROOM MODELS AVAILABLE