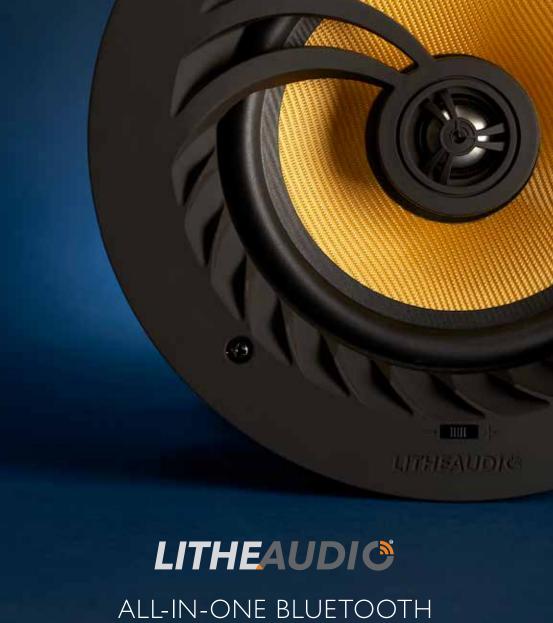

#### PRODUCT SPECIFICATION:

- Bluetooth 5.0
- aptX low latency chipset
- Wireless range: Up to 30 meters\*
- 50W RMS power
- Woofer: 6.5" Kvevlar woven cone
- Tweeter: 0.75" Titanium cone
- 210mm cut-out diameter
- Fits in 95mm ceiling depth
- THD+N<0.009%, 65Hz-20kHz

- Impedance: 8 Ohms
- Sensitivity (1W/1m): 90dB
- Audio sample rate: 8Khz
- Volume capping switch to reduce volume by 50%
- Mono/Stereo switch
- Auto detects RCA connection for TV or external amplifier
- Frameless magnetic grille
- Power supply: DC24V / 2.5A