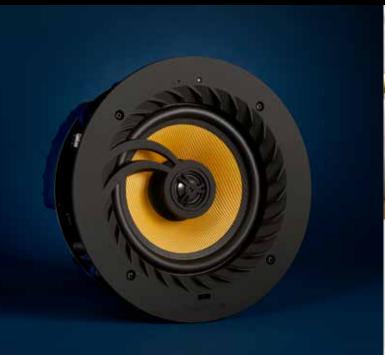

### ALL-IN-ONE BLUETOOTH CEILING SPEAKERS

Seamlessly integrate audio in to any room with our innovative Lithe Audio Wireless Bluetooth Ceiling Speaker. Designed to enable high quality audio streaming from any Bluetooth-enabled device, this ceiling speaker combines amplifier, receivers and audio in a single, compact and easy to install unit.

#### PRODUCT SPECIFICATION:

- Bluetooth 5.0
- aptX low latency chipset
- Wireless range: Up to 30 meters\*
- 50W RMS power
- Woofer: 6.5" Kvevlar woven cone
- Tweeter: 0.75" Titanium cone
- 210mm cut-out diameter
- Fits in 95mm ceiling depth
- THD+N<0.009%, 65Hz-20kHz

- Impedance: 8 Ohms
- Sensitivity (1W/1m): 90dB
- Audio sample rate: 8Khz
- Volume capping switch to reduce volume by 50%
- Mono/Stereo switch
- Auto detects RCA connection for TV or external amplifier
- Frameless magnetic grille
- Power supply: DC24V / 2.5A