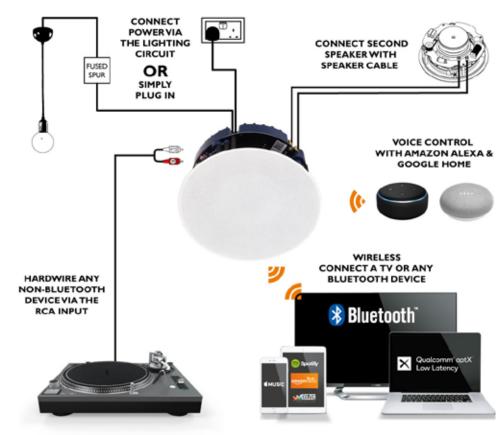

#### FFATURES INCLUDE:

- All-in-one solution Amplifier & Bluetooth all built in, just add power
- Any electrician can install in 30 minutes
- Power via the lighting circuit or simply plug in
- No speaker cables in the walls
- Stereo or Mono selector
- High quality audio with pin sharp clarity
- Amazon Echo and Google Dot compatible for voice control

- Impedance: 8 Ohms
- Sensitivity (1W/1m): 90dB
- Audio sample rate: 8Khz
- Volume capping switch to reduce volume by 50%
- Mono/Stereo switch
- Auto detects RCA connection for TV or external amplifier
- Frameless magnetic grille
- Power supply: DC24V / 2.5A